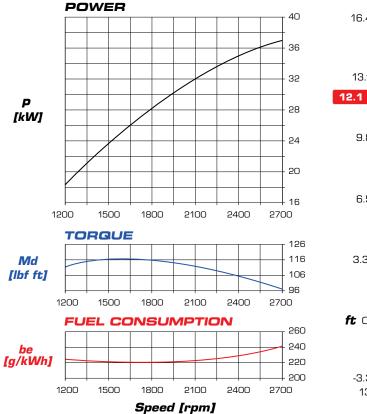

#### 53 HP OF PURE E JAPANESE POWER

Kubota engine,3 cylinder in line engine, turbocharged, common-rail **Tier 4f**, ables to deliver **high torque at low rpm**.

#### DIESEL ENGINE

Engine: 3 cylinder in line engine, turbocharged, common-rail injection with electronic control, exhaust gas recirculation EGR, water cooled, dry filtration, diesel oxidation catalyst (DOC), diesel particulate filter (DPF). Emissioned according to CE 97/68 - Tier 4f.

| Туре                   | Kubota D1803-CR-T |
|------------------------|-------------------|
| Max power              | 39 kW - 53 HP     |
| Rated rpm              | 2.700             |
| Net power ISO/TR 14396 | 37 kW - 50 HP     |
| Net power EEC/80/1269  | 35,3 kW - 48 HP   |
| Economic working range | 1200 - 1800 rpm   |
| Max. torque            | lbf ft 111        |
| Bore                   | in 3.43           |
| Stroke                 | in 4.03           |
| Displacement           | in³ 111.43        |
|                        |                   |

# HYDRAULIC SYSTEM

Hydraulic gear pump with LOAD SENSING priority valve for steering circuit. 4-section modular control valve with main relief valve. Double-acting hydraulic cylinders. Hydraulic oil cooling radiator. Full-flow oil filter on the return line. Single cloche-lever arm control with 4 position lifting system and with 3 position bucket system, auxiliary system and telescopic function by switch.

| Max flow                       | gpm | 16.38 |
|--------------------------------|-----|-------|
| Loader relief valve pressure   | psi | 2,756 |
| Steering relief valve pressure | psi | 3,046 |