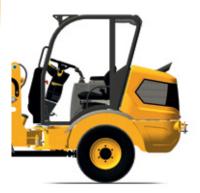

#### CABIN

CLOSE AND HEATED CABIN, WITH AIRCONDITION IN OPTION.

#### CANOPY

CANOPY WITH RETROFITTABLE GLASS AND DOORS.

**ROLLBAR ROOF** FOLDABLE ROLLBAR.

| Battery main switch                                                          | <ul> <li>✓</li> </ul> |
|------------------------------------------------------------------------------|-----------------------|
| Tool box                                                                     | <ul> <li>✓</li> </ul> |
| Fuel preheating (cold climates)                                              | 0                     |
| Plugs with keys for fuel and hydraulic tanks                                 | <ul> <li>✓</li> </ul> |
| Proportional self lock front differential                                    |                       |
| Proportional self lock rear differential                                     | 0                     |
| Recovery hitch                                                               | <ul> <li>✓</li> </ul> |
| Warning beacon                                                               | <ul> <li>✓</li> </ul> |
| Twin beacons LED                                                             | 0                     |
| Soundproofing                                                                | $\checkmark$          |
| Spare parts calatogue                                                        | V                     |
| User manual                                                                  | $\checkmark$          |
| Type-approval for road traffic                                               | V                     |
| European Agricultural Tractor type approva<br>(167/2013 - Mother Regulation) | <sup>il</sup> X       |
| Safety clamp for bucket and lifting cylinders                                | $\checkmark$          |
| Speed reduction kit                                                          | 0                     |
| "Venieri GLOBAL" system                                                      | Х                     |
| Double-speed hydraulic fan                                                   | Х                     |
| Reversible fan (for radiator cleaning)                                       | Х                     |
| Hydraulic negative parking brake                                             | Х                     |