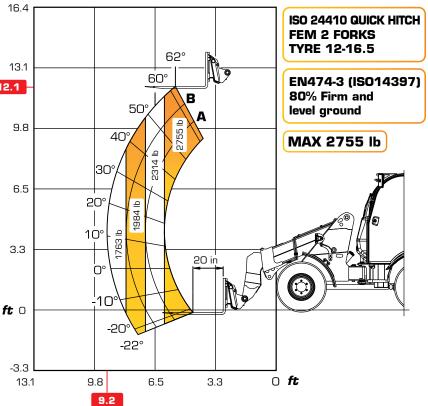

#### 😼 TECHNICAL FEATURES

| Standard bucket capacity               | yd³   | 0.65                         |
|----------------------------------------|-------|------------------------------|
| Standard bucket width                  | ft in | 5'2.99"                      |
| Straight static tipping load           | lb    | 5,071                        |
| Full turned 45° tipping load           | lb    | 4,365                        |
| Hinge pin height (telesc. retracted)   | ft in | 9'11.88" <i>(10'0.87")</i> * |
| Hinge pin height (telesc. extended)    | ft in | 12'9.58" <i>(12'10.53")*</i> |
| Dump height at 37° (telesc. retracted) | ft in | 7'6.98" ( <i>7'7.93"</i> )*  |
| Dump height at 37°(telesc. extended)   | ft in | 10'4.69" <i>(10'5.59")*</i>  |
| Reach at 37° (telesc. retracted)       | in    | 33.74 (33.07)*               |
| Reach at 37° (telesc. extended)        | ft in | 4'3.69" <i>(4'2.98")*</i>    |
| Maximum loading height with forks      |       |                              |
| (telesc. extended)                     | ft in | 12'0.61" <i>(12'1.67")</i> * |
| Breakout force                         | lb    | 5,952                        |
| Forks static tipping load, full turn   | lb    | 3,443                        |
| Payload EN 474-3 (80%) [^]             | lb    | 2,756                        |
| Payload EN 474-3 (60%) [^]             | lb    | 2,066                        |
| [Δ] Loading center 9.69"               |       |                              |

[^] Loading center 9.69"