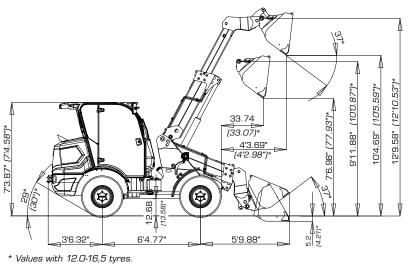

#### 😼 TECHNICAL FEATURES

| Standard bucket capacity               | yd³   | 0.65                         |
|----------------------------------------|-------|------------------------------|
| Standard bucket width                  | ft in | 5'2.99"                      |
| Straight static tipping load           | lb    | 5,071                        |
| Full turned 45° tipping load           | lb    | 4,365                        |
| Hinge pin height (telesc. retracted)   | ft in | 9'11.88" <i>(10'0.87")</i> * |
| Hinge pin height (telesc. extended)    | ft in | 12'9.58" <i>(12'10.53")*</i> |
| Dump height at 37° (telesc. retracted) | ft in | 7'6.98" ( <i>7'7.93"</i> )*  |
| Dump height at 37°(telesc. extended)   | ft in | 10'4.69" <i>(10'5.59")*</i>  |
| Reach at 37° (telesc. retracted)       | in    | 33.74 (33.07)*               |
| Reach at 37° (telesc. extended)        | ft in | 4'3.69" <i>(4'2.98")*</i>    |
| Maximum loading height with forks      |       |                              |
| (telesc. extended)                     | ft in | 12'0.61" <i>(12'1.67")</i> * |
| Breakout force                         | lb    | 5,952                        |
| Forks static tipping load, full turn   | lb    | 3,443                        |
| Payload EN 474-3 (80%) [^]             | lb    | 2,756                        |
| Payload EN 474-3 (60%) [^]             | lb    | 2,066                        |
| [Δ] Loading center 9.69"               |       |                              |

### 💼 😔 DIMENSIONS AND WEIGHTS

| Max lenght in transfer position | ft in | 15'8.98"                     |
|---------------------------------|-------|------------------------------|
| Max width in transfer position  | ft in | 5'2.99"                      |
| Max height                      | ft in | 7'3.87" <i>(7'</i> 4.58")*   |
| Track width                     | ft in | 3'10.46" <i>(3'10.06")</i> * |
| Overall tyre width              | ft in | 5'2.2" <i>(4'10.86")</i> *   |
| Ground clearance                | in    | 12.68 <i>(13.58)*</i>        |
| Wheel base                      | ft in | 6'4.77"                      |
| Standard operating weight       | lb    | 7,937                        |
| Max permissible weight          | lb    | 8,818                        |