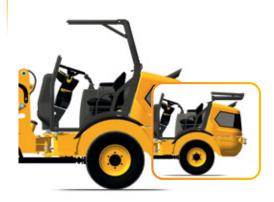

#### 3 CABINS 3 OPTIONS JUST 1 MACHINE

It's possible to choose between **3 different types of cabin**, to better meet customers' needs.

#### SETUP ON DEMAND

The new telescopic loader can be configured with **3 different cabin models (ROPS / FOPS I)**, to adapt it to **any working condition**.