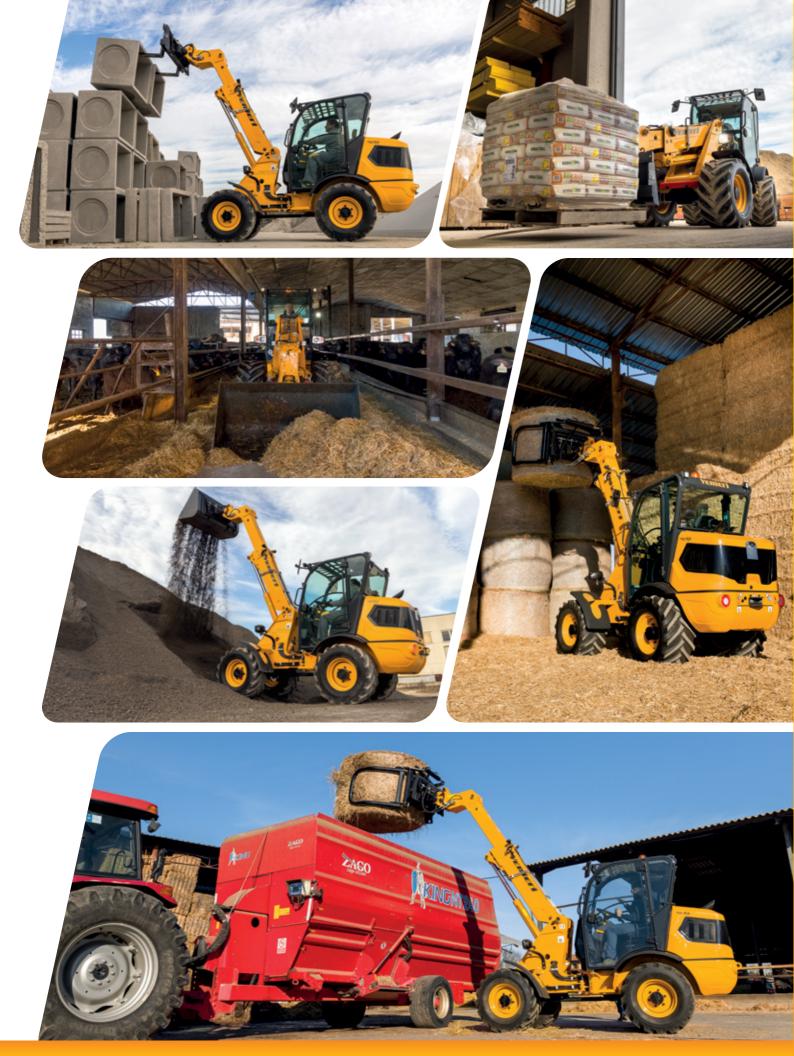

#### HEAVY DUTY TELESCOPIC BOOM

New concept boom and kinematic (VENIERI TELESCOPIC PARALLEL KINEMATIC) designed for heavy duty activities, that ensure **safety** and **reliability** in any application, especially on heavy ones.

#### PERFECT STABILITY

**Rear oscillating axle** and central articulation (heavy-duty, oversized, designed for 13227-15432 lb machines).

#### REAR TOOL CARRIER

The machine can be equipped with multiple hydraulic and electric lines, to use **rear attachments**.

#### TYRE RANGE FOR ANY KIND OF APPLICATION

**Wide range of tyres** selected for any kind of terrain and application: both industrial and agricultural.

#### VENIERI REAR HYDRAULIC LINE

In order to grant maximum versatility, the machine can be equipped with rear Hydraulic line, to supply remote attachments.