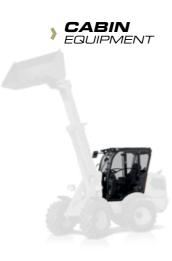

#### SETUP ON DEMAND

The new telescopic loader can be configured with **3 different cabin models (ROPS / FOPS I)**, to adapt it to **any working condition**.

#### CABIN

CLOSE AND HEATED CABIN, WITH AIRCONDITION IN OPTION.

#### CANOPY

CANOPY WITH RETROFITTABLE GLASS AND DOORS.

**ROLLBAR ROOF** FOLDABLE ROLLBAR.

| Battery main switch                                                          | <ul> <li>✓</li> </ul> |
|------------------------------------------------------------------------------|-----------------------|
| Tool box                                                                     | <ul> <li>✓</li> </ul> |
| Fuel preheating (cold climates)                                              | 0                     |
| Plugs with keys for fuel and hydraulic tanks                                 | <ul> <li>✓</li> </ul> |
| Proportional self lock front differential                                    |                       |
| Proportional self lock rear differential                                     | 0                     |
| Recovery hitch                                                               | <ul> <li>✓</li> </ul> |
| Warning beacon                                                               | <ul> <li>✓</li> </ul> |
| Twin beacons LED                                                             | 0                     |
| Soundproofing                                                                | $\checkmark$          |
| Spare parts calatogue                                                        | V                     |
| User manual                                                                  | $\checkmark$          |
| Type-approval for road traffic                                               | V                     |
| European Agricultural Tractor type approva<br>(167/2013 - Mother Regulation) | <sup>il</sup> X       |
| Safety clamp for bucket and lifting cylinders                                | $\checkmark$          |
| Speed reduction kit                                                          | 0                     |
| "Venieri GLOBAL" system                                                      | Х                     |
| Double-speed hydraulic fan                                                   | Х                     |
| Reversible fan (for radiator cleaning)                                       | Х                     |
| Hydraulic negative parking brake                                             | Х                     |