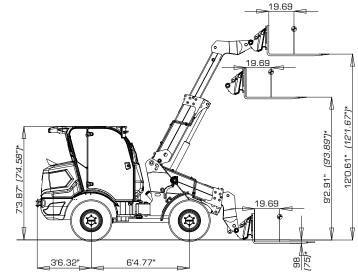

#### 😼 TECHNICAL FEATURES

| Standard bucket capacity               | yd³   | 0.65                         |
|----------------------------------------|-------|------------------------------|
| Standard bucket width                  | ft in | 5'2.99"                      |
| Straight static tipping load           | lb    | 5,071                        |
| Full turned 45° tipping load           | lb    | 4,365                        |
| Hinge pin height (telesc. retracted)   | ft in | 9'11.88" <i>(10'0.87")</i> * |
| Hinge pin height (telesc. extended)    | ft in | 12'9.58" <i>(12'10.53")*</i> |
| Dump height at 37° (telesc. retracted) | ft in | 7'6.98" ( <i>7'7.93"</i> )*  |
| Dump height at 37°(telesc. extended)   | ft in | 10'4.69" <i>(10'5.59")*</i>  |
| Reach at 37° (telesc. retracted)       | in    | 33.74 (33.07)*               |
| Reach at 37° (telesc. extended)        | ft in | 4'3.69" <i>(4'2.98")*</i>    |
| Maximum loading height with forks      |       |                              |
| (telesc. extended)                     | ft in | 12'0.61" <i>(12'1.67")</i> * |
| Breakout force                         | lb    | 5,952                        |
| Forks static tipping load, full turn   | lb    | 3,443                        |
| Payload EN 474-3 (80%) [^]             | lb    | 2,756                        |
| Payload EN 474-3 (60%) [^]             | lb    | 2,066                        |
| [Δ] Loading center 9.69"               |       |                              |

### 💼 😔 DIMENSIONS AND WEIGHTS

| Max lenght in transfer position | ft in | 15'8.98"                     |
|---------------------------------|-------|------------------------------|
| Max width in transfer position  | ft in | 5'2.99"                      |
| Max height                      | ft in | 7'3.87" <i>(7'</i> 4.58")*   |
| Track width                     | ft in | 3'10.46" <i>(3'10.06")</i> * |
| Overall tyre width              | ft in | 5'2.2" <i>(4'10.86")</i> *   |
| Ground clearance                | in    | 12.68 <i>(13.58)*</i>        |
| Wheel base                      | ft in | 6'4.77"                      |
| Standard operating weight       | lb    | 7,937                        |
| Max permissible weight          | lb    | 8,818                        |