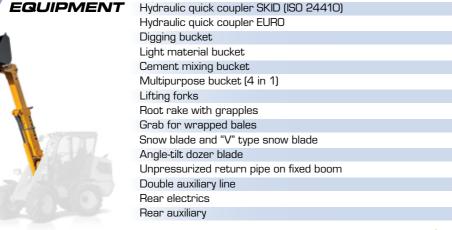

#### STANDARD QUICK COUPLING\*

\* EQUIPMENTS AVAILABLE ON STOCK

Wide range of quick coupler and hydraulic and electric option, suitable to connect every type of attachments.

#### VENIERI REAR HYDRAULIC LINE

In order to grant maximum versatility, the machine can be equipped with rear Hydraulic line, to supply remote attachments.