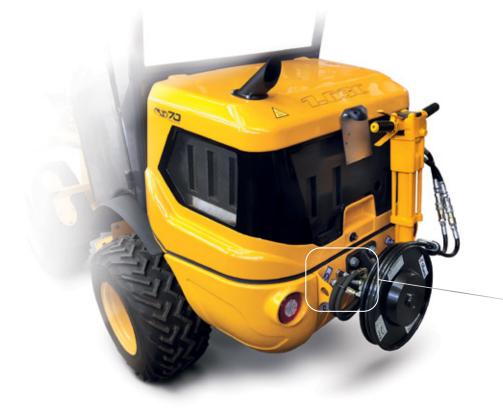

#### VENIERI REAR HYDRAULIC LINE

In order to grant maximum versatility, the machine can be equipped with rear Hydraulic line, to supply remote attachments.